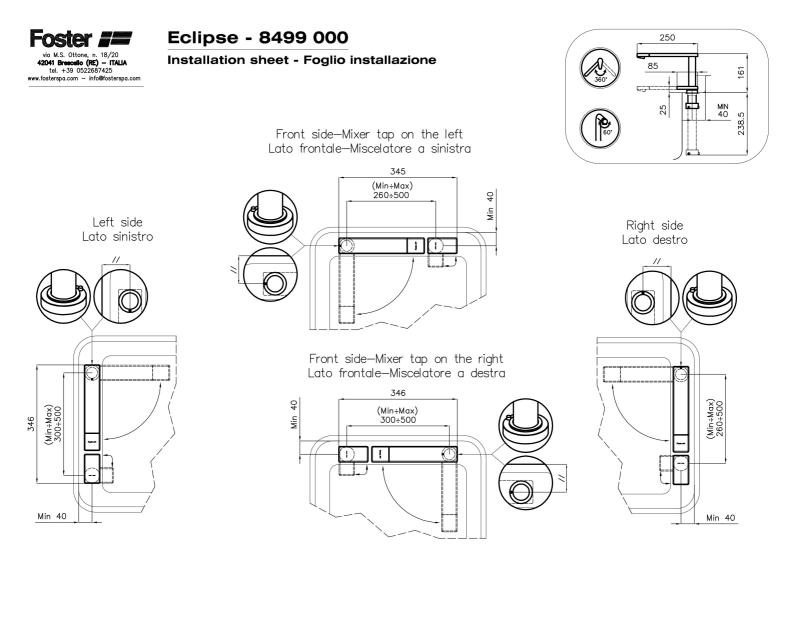

#### DETAILS

| Mixer type            | Single-lever mixer tap with rotating, collapsible barrel (Up&Down), with remote control. |
|-----------------------|------------------------------------------------------------------------------------------|
| Coloring              | Gun Metal                                                                                |
| Material              | Brass                                                                                    |
| Texture               | Brushed in line                                                                          |
| Rotating angle        | 360°                                                                                     |
| Strenghtening plate   | Ø44 mm                                                                                   |
| Cartrigde             | With ceramic discs                                                                       |
| Holes distance        | See "Cut out drawing"                                                                    |
| Double hole requested | Necessary                                                                                |

# Foster ==

| Mixer hole            | ø35 mm                                                                                                     |
|-----------------------|------------------------------------------------------------------------------------------------------------|
| Max worktop thickness | 40 mm                                                                                                      |
| FEATURES              |                                                                                                            |
| COLLAPSIBILE BARREL   | Feature that makes it possible to foresee the sink in front of a window, so as to enjoy the natural light. |
| Rotating angle        | All the taps have a wide angle of rotation. Some models even permit a full 360° rotation.                  |
| Strenghtening plate   | Foster's mixer taps are equipped with the strenghtening plate that offers perfect stability on any sink.   |

#### **TECHNICAL DATA**