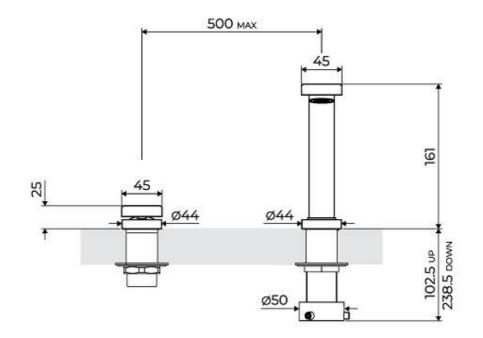

#### DETAILS

| Mixer type            | Single-lever mixer tap with rotating, collapsible barrel (Up&Down), with remote control. |
|-----------------------|------------------------------------------------------------------------------------------|
| Coloring              | Gun Metal                                                                                |
| Material              | Brass                                                                                    |
| Texture               | Brushed in line                                                                          |
| Rotating angle        | 360°                                                                                     |
| Strenghtening plate   | Ø44 mm                                                                                   |
| Cartrigde             | With ceramic discs                                                                       |
| Holes distance        | See "Cut out drawing"                                                                    |
| Double hole requested | Necessary                                                                                |

# Foster ==

| Mixer hole            | ø35 mm                                                                                                     |
|-----------------------|------------------------------------------------------------------------------------------------------------|
| Max worktop thickness | 40 mm                                                                                                      |
| FEATURES              |                                                                                                            |
| COLLAPSIBILE BARREL   | Feature that makes it possible to foresee the sink in front of a window, so as to enjoy the natural light. |
| Rotating angle        | All the taps have a wide angle of rotation. Some models even permit a full 360° rotation.                  |
| Strenghtening plate   | Foster's mixer taps are equipped with the strenghtening plate that offers perfect stability on any sink.   |

#### **TECHNICAL DATA**